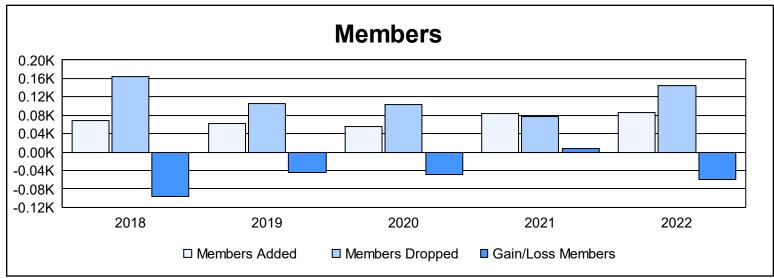

District 1 H

As of June 2022 Cumulative

| Year      | New<br>Clubs | Dropped<br>Clubs | Gain/<br>Loss<br>Clubs | New<br>Members | Charter<br>Members | Reinstate<br>Members | Transfer<br>Members | Total<br>Member<br>Added | Total<br>Members<br>Dropped | Gain/<br>Loss<br>Members |
|-----------|--------------|------------------|------------------------|----------------|--------------------|----------------------|---------------------|--------------------------|-----------------------------|--------------------------|
| 2017-2018 | 0            | 2                | -2                     | 52             | 1                  | 12                   | 3                   | 68                       | 164                         | -96                      |
| 2018-2019 | 0            | 0                | 0                      | 49             | 0                  | 9                    | 3                   | 61                       | 106                         | -45                      |
| 2019-2020 | 0            | 2                | -2                     | 42             | 0                  | 8                    | 5                   | 55                       | 103                         | -48                      |
| 2020-2021 | 1            | 0                | 1                      | 44             | 30                 | 7                    | 3                   | 84                       | 77                          | 7                        |
| 2021-2022 | 0            | 4                | -4                     | 65             | 0                  | 17                   | 3                   | 85                       | 144                         | -59                      |
| Average   | 0            | 2                | -1                     | 50             | 6                  | 11                   | 3                   | 71                       | 119                         | -48                      |