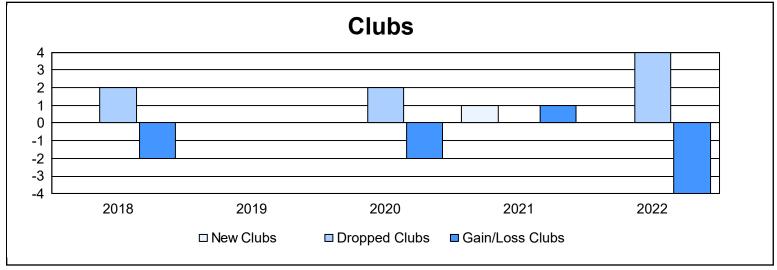

District 1 H

As of June 2022 Cumulative

| Year      | New<br>Clubs | Dropped<br>Clubs | Gain/<br>Loss<br>Clubs | New<br>Members | Charter<br>Members | Reinstate<br>Members | Transfer<br>Members | Total<br>Member<br>Added | Total<br>Members<br>Dropped | Gain/<br>Loss<br>Members |
|-----------|--------------|------------------|------------------------|----------------|--------------------|----------------------|---------------------|--------------------------|-----------------------------|--------------------------|
| 2017-2018 | 0            | 2                | -2                     | 52             | 1                  | 12                   | 3                   | 68                       | 164                         | -96                      |
| 2018-2019 | 0            | 0                | 0                      | 49             | 0                  | 9                    | 3                   | 61                       | 106                         | -45                      |
| 2019-2020 | 0            | 2                | -2                     | 42             | 0                  | 8                    | 5                   | 55                       | 103                         | -48                      |
| 2020-2021 | 1            | 0                | 1                      | 44             | 30                 | 7                    | 3                   | 84                       | 77                          | 7                        |
| 2021-2022 | 0            | 4                | -4                     | 65             | 0                  | 17                   | 3                   | 85                       | 144                         | -59                      |
| Average   | 0            | 2                | -1                     | 50             | 6                  | 11                   | 3                   | 71                       | 119                         | -48                      |